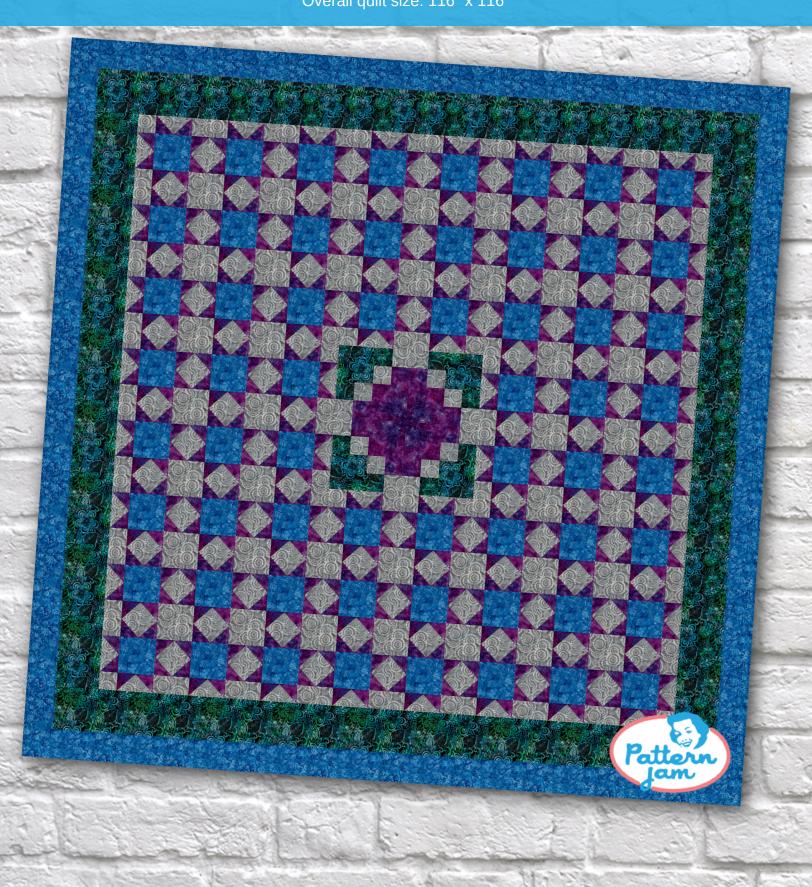

# 116x116 Bed Quilt

@thebearlybagscompany

Overall quilt size: 116" x 116"

### **Blocks Used**

Sawtooth Star - 60 blocks

London Square- Right - 4 blocks

#### **Block Info**

| Fabric | Pieces used                                                     | Fabric to cut                                                                                                    | Total length<br>needed    | 40" strips<br>needed                       | Total<br>Yardage     |
|--------|-----------------------------------------------------------------|------------------------------------------------------------------------------------------------------------------|---------------------------|--------------------------------------------|----------------------|
|        | 256 Square(s)<br>240 Quarter-square<br>Triangle(s)              | 256 - 3 1/2" square<br>60 - 7 1/4" square                                                                        | 896 x 3.5"<br>435 x 7.25" | 23 - 3 1/2"<br>wide<br>11 - 7 1/4"<br>wide | 163" = ~4 5/8<br>yds |
|        | 60 Square(s)                                                    | 60 - 6 1/2" square                                                                                               | 390 x 6.5"                | 10 - 6 1/2"<br>wide                        | 67" = ~1 7/8<br>yds  |
|        | 480 Half-square<br>Triangle(s)<br>8 Rectangle(s)<br>4 Square(s) | 240 - 3 7/8" square<br>4 - 3 1/2" x 9 1/2"<br>rectangle<br>4 - 3 1/2" x 6 1/2"<br>rectangle<br>4 - 3 1/2" square | 930 x 3.875"<br>78 x 3.5" | 24 - 3 7/8"<br>wide<br>2 - 3 1/2" wide     | 102" = ~2 7/8<br>yds |
|        | 4 Square(s)<br>8 Rectangle(s)                                   | 4 - 3 1/2" square<br>4 - 3 1/2" x 6 1/2"<br>rectangle<br>4 - 3 1/2" x 9 1/2"<br>rectangle                        | 78 x 3.5"                 | 2 - 3 1/2" wide                            | 9" = ~1/4 yds        |