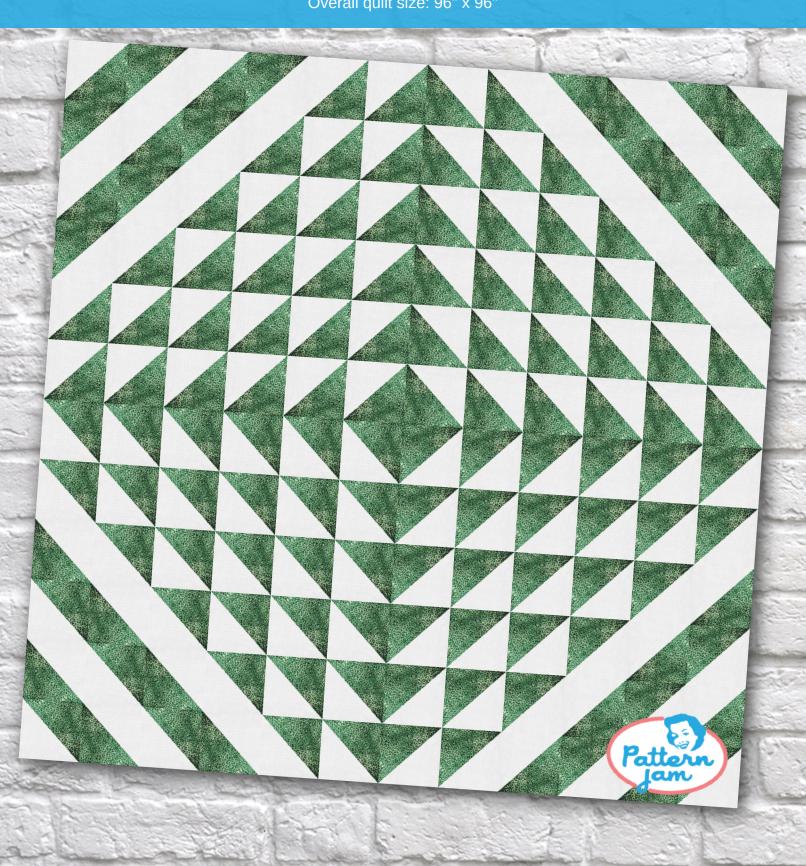

# Carol's Quilt

# @thebearlybagscompany

Overall quilt size: 96" x 96"

# **Blocks Used**

Half Square Triangle - 144 blocks

#### **Block Info**

| Fabric | Pieces used                    | Fabric to cut         | Total length<br>needed | 40" strips<br>needed | Total<br>Yardage |
|--------|--------------------------------|-----------------------|------------------------|----------------------|------------------|
|        | 144 Half-square<br>Triangle(s) | 72 - 8 7/8"<br>square | 639 x 8.875"           | 16 - 8 7/8" wide     | 144" = ~4<br>yds |
|        | 144 Half-square<br>Triangle(s) | 72 - 8 7/8"<br>square | 639 x 8.875"           | 16 - 8 7/8" wide     | 144" = ~4<br>yds |